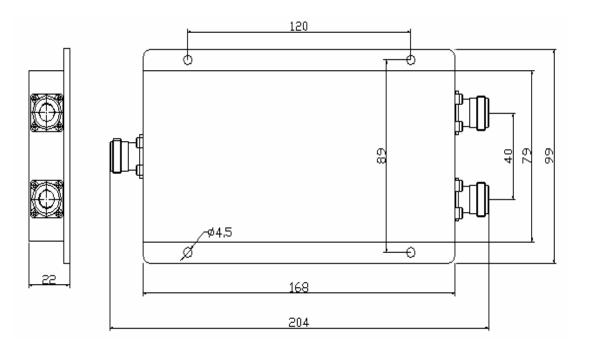

Connector

**Dimension** 

Weight

PS2N-K1224/P50

2 way divide

120-240MHz

<1.3:1

<0.3dB

20dB min.

50 ohms

50 watt

-30°C ~ +60°C

N Female

204 x 99 x 22 mm

Approx. 0.63 KG